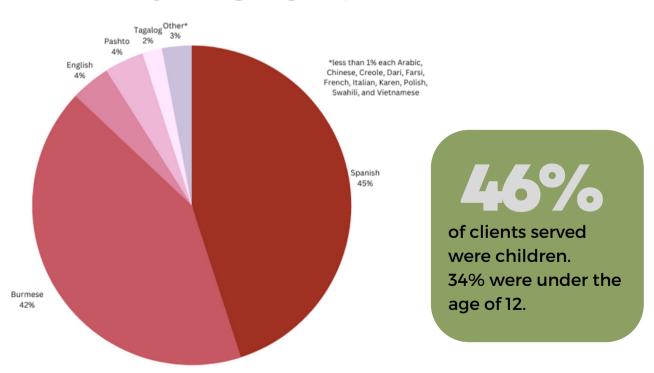

## 2022 Annual Report



- In 2022, Amani Family Services served 1,969 individuals throughout six program areas (Family Support, Community Partners, Victim Care, Prevention, Substance Use Support, and Counseling).
- Clients came from 34 countries speaking 16 different languages.
- Amani engaged 26,382 people in our community through outreach events, education opportunities, and special events.

## 2022 Clients by Program



of clients live in very low to extremely low income households.

of the families served live in 46806 and 46816 zip codes.

## 2022 Clients by Country of Origin



## 2022 Clients by Language Spoken