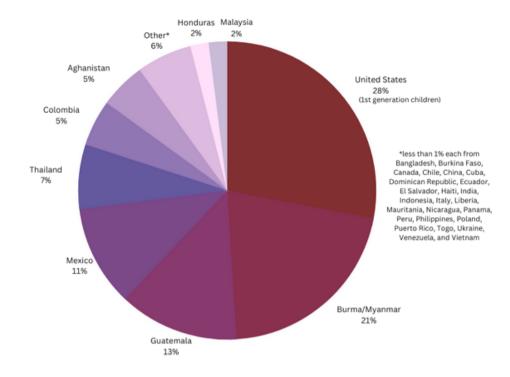

## 2022 Annual Report



- In 2022, Amani Family Services served 1,969 individuals throughout six program areas (Family Support, Community Partners, Victim Care, Prevention, Substance Use Support, and Counseling).
- Clients came from 34 countries speaking 16 different languages.
- Amani engaged 26,382 people in our community through outreach events, education opportunities, and special events.

## 2022 Clients by Program



of clients live in very low to extremely low income households.

of the families served live in 46806 and 46816 zip codes.

## 2022 Clients by Country of Origin



## 2022 Clients by Language Spoken